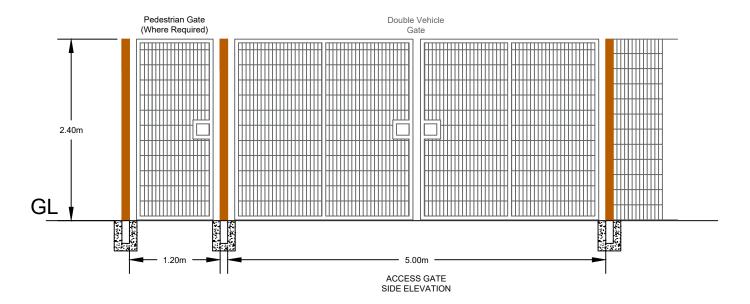

Drawing: Security Fence Detail

Project No.: NEO00668

Drawing No.: NEO00668\_053I\_A DRAFT

Drawn: JM Approved: PN Scale: 1:50 @ A3 Revision: A Date: 21 April 2021

Fencing to be painted Moss Green (RAL 6005)