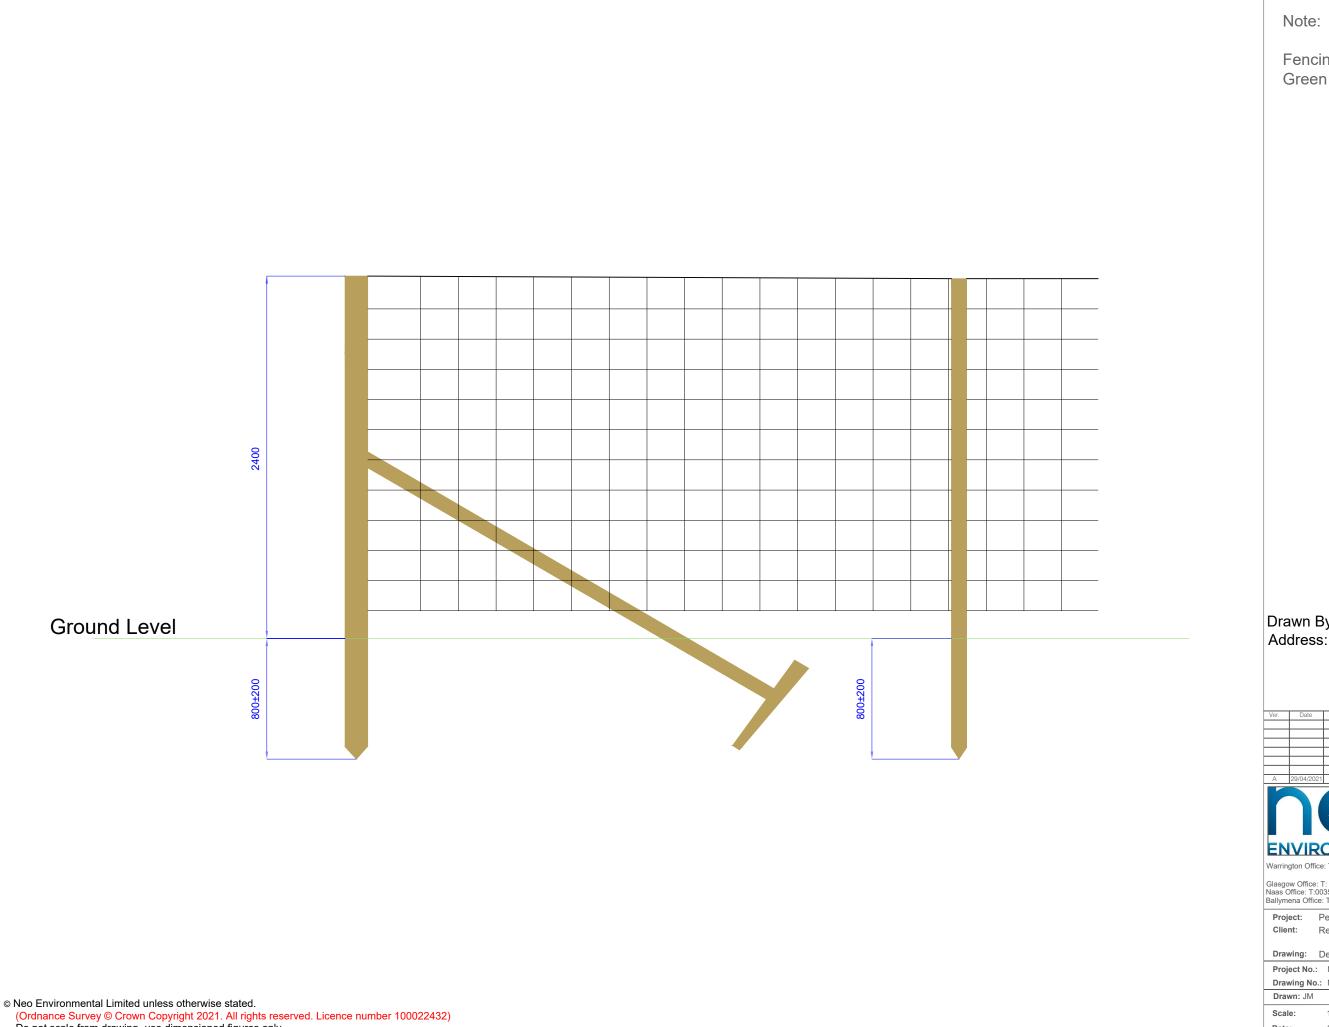

Project: Penpergwm Solar Farm Client: Renewable Connections

Drawing: Deer Fencing Detail

Project No.: NEO00668

Drawing No.: NEO00668\_105I\_A DRAFT

Checked: MM 1:25 @ A3 Revision: A 29 April 2021