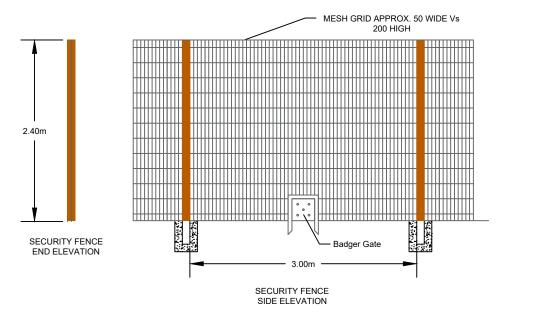

Note:

Fencing to be painted Moss Green (RAL 6005)

| Ver. | Date       | Comments |
|------|------------|----------|
|      |            |          |
|      |            |          |
|      |            |          |
|      |            |          |
|      |            |          |
|      |            |          |
| Α    | 21/04/2021 |          |

Drawing: Security Fence Detail

Project No.: NEO00668

Drawing No.: NEO00668\_053I\_A DRAFT

Drawn: JM Approved: PN Scale: 1:50 @ A3 Revision: A Date: 21 April 2021

Fencing to be painted Moss Green (RAL 6005)